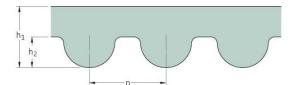

## PHG 3048-8M-S440

| No. of teeth      | 381  |
|-------------------|------|
| Pitch length (in) | 120  |
| Pitch length (mm) | 3048 |
| h1 = Height (mm)  | 5.6  |
| Width (mm)        | 440  |
| Sleeve (Y/N)      | Y    |