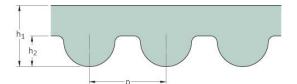

## PHG 1680-8M-S450

| No. of teeth      | 210   |
|-------------------|-------|
| Pitch length (in) | 66.14 |
| Pitch length (mm) | 1680  |
| h1 = Height (mm)  | 5.6   |
| Width (mm)        | 450   |
| Sleeve (Y/N)      | Y     |