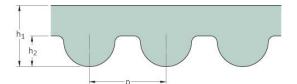

## PHG 1456-8M-S450

| No. of teeth      | 182   |
|-------------------|-------|
| Pitch length (in) | 57.32 |
| Pitch length (mm) | 1456  |
| h1 = Height (mm)  | 5.6   |
| Width (mm)        | 450   |
| Sleeve (Y/N)      | Y     |