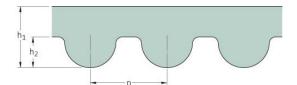

## PHG 976-8M-S450

| No. of teeth      | 122   |
|-------------------|-------|
| Pitch length (in) | 38.43 |
| Pitch length (mm) | 976   |
| h1 = Height (mm)  | 5.6   |
| Width (mm)        | 450   |
| Sleeve (Y/N)      | Y     |