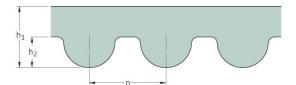

## PHG 920-8M-S450

| No. of teeth      | 115   |
|-------------------|-------|
| Pitch length (in) | 36.22 |
| Pitch length (mm) | 920   |
| h1 = Height (mm)  | 5.6   |
| Width (mm)        | 450   |
| Sleeve (Y/N)      | Y     |