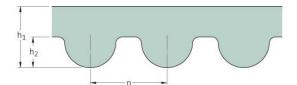

## PHG 728-8M-S450

| No. of teeth      | 91    |
|-------------------|-------|
| Pitch length (in) | 28.66 |
| Pitch length (mm) | 728   |
| h1 = Height (mm)  | 5.6   |
| Width (mm)        | 450   |
| Sleeve (Y/N)      | Y     |