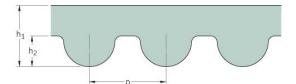

## PHG 632-8M-S450

| No. of teeth      | 79    |
|-------------------|-------|
| Pitch length (in) | 24.88 |
| Pitch length (mm) | 632   |
| h1 = Height (mm)  | 5.6   |
| Width (mm)        | 450   |
| Sleeve (Y/N)      | Y     |