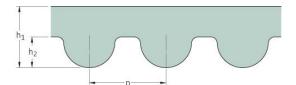

## PHG 400-8M-S450

| No. of teeth      | 50    |
|-------------------|-------|
| Pitch length (in) | 15.75 |
| Pitch length (mm) | 400   |
| h1 = Height (mm)  | 5.6   |
| Width (mm)        | 450   |
| Sleeve (Y/N)      | Y     |