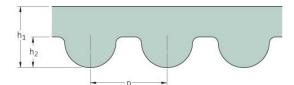

## PHG 5600-8M-20

| No. of teeth      | 700    |
|-------------------|--------|
| Pitch length (in) | 220.47 |
| Pitch length (mm) | 5600   |
| h1 = Height (mm)  | 5.6    |
| Width (mm)        | 20     |
| Sleeve (Y/N)      | N      |