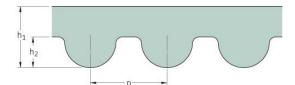

## PHG 1648-8M-20

| No. of teeth      | 206   |
|-------------------|-------|
| Pitch length (in) | 64.88 |
| Pitch length (mm) | 1648  |
| h1 = Height (mm)  | 5.6   |
| Width (mm)        | 20    |
| Sleeve (Y/N)      | N     |