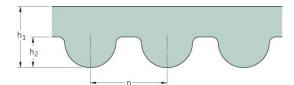

## PHG 1312-8M-20

| No. of teeth      | 164   |
|-------------------|-------|
| Pitch length (in) | 51.65 |
| Pitch length (mm) | 1312  |
| h1 = Height (mm)  | 5.6   |
| Width (mm)        | 20    |
| Sleeve (Y/N)      | N     |