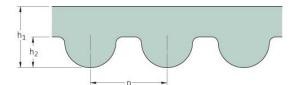

## PHG 1168-8M-20

| No. of teeth      | 146   |
|-------------------|-------|
| Pitch length (in) | 45.98 |
| Pitch length (mm) | 1168  |
| h1 = Height (mm)  | 5.6   |
| Width (mm)        | 20    |
| Sleeve (Y/N)      | N     |