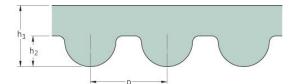

## PHG 1152-8M-20

| No. of teeth      | 144   |
|-------------------|-------|
| Pitch length (in) | 45.35 |
| Pitch length (mm) | 1152  |
| h1 = Height (mm)  | 5.6   |
| Width (mm)        | 20    |
| Sleeve (Y/N)      | N     |