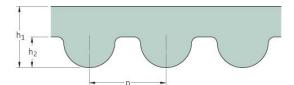

## PHG 776-8M-20

| No. of teeth      | 97    |
|-------------------|-------|
| Pitch length (in) | 30.55 |
| Pitch length (mm) | 776   |
| h1 = Height (mm)  | 5.6   |
| Width (mm)        | 20    |
| Sleeve (Y/N)      | N     |