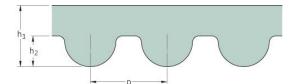

## PHG 712-8M-20

| No. of teeth      | 89    |
|-------------------|-------|
| Pitch length (in) | 28.03 |
| Pitch length (mm) | 712   |
| h1 = Height (mm)  | 5.6   |
| Width (mm)        | 20    |
| Sleeve (Y/N)      | N     |