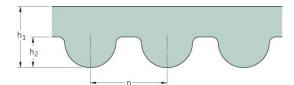

## PHG 472-8M-20

| No. of teeth      | 59    |
|-------------------|-------|
| Pitch length (in) | 18.58 |
| Pitch length (mm) | 472   |
| h1 = Height (mm)  | 5.6   |
| Width (mm)        | 20    |
| Sleeve (Y/N)      | N     |