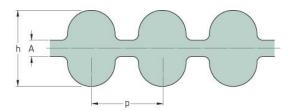

## PHG DA-6600-8M-50

| No. of teeth      | 825    |
|-------------------|--------|
| Pitch length (in) | 259.84 |
| Pitch length (mm) | 6600   |
| h = Height (mm)   | 8.2    |
| Width (mm)        | 50     |
| Sleeve (Y/N)      | N      |