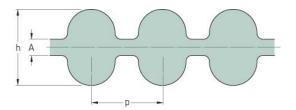

## PHG DA-3600-8M-S180

| No. of teeth      | 450    |
|-------------------|--------|
| Pitch length (in) | 141.73 |
| Pitch length (mm) | 3600   |
| h = Height (mm)   | 8.2    |
| Width (mm)        | 180    |
| Sleeve (Y/N)      | Y      |