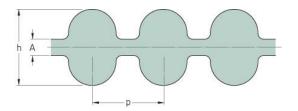

## PHG DA-3280-8M-85

| No. of teeth      | 410    |
|-------------------|--------|
| Pitch length (in) | 129.13 |
| Pitch length (mm) | 3280   |
| h = Height (mm)   | 8.2    |
| Width (mm)        | 85     |
| Sleeve (Y/N)      | N      |