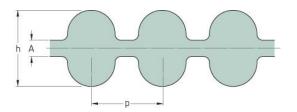

## PHG DA-2800-8M-30

| No. of teeth      | 350    |
|-------------------|--------|
| Pitch length (in) | 110.24 |
| Pitch length (mm) | 2800   |
| h = Height (mm)   | 8.2    |
| Width (mm)        | 30     |
| Sleeve (Y/N)      | N      |