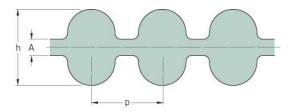

## PHG DA-1800-8M-85

| No. of teeth      | 225   |
|-------------------|-------|
| Pitch length (in) | 70.87 |
| Pitch length (mm) | 1800  |
| h = Height (mm)   | 8.2   |
| Width (mm)        | 85    |
| Sleeve (Y/N)      | N     |