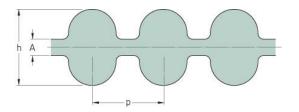

Correas Correas síncronas D-8M

## PHG DA-1784-8M-30

| Número de dientes          | 223   |
|----------------------------|-------|
| Longitud primitiva<br>(in) | 70.24 |
| Longitud primitiva<br>(mm) | 1784  |
| h = Altura (mm)            | 8.2   |
| Anchura (mm)               | 30    |
| Manguito (Y/N)             | Ν     |
|                            |       |