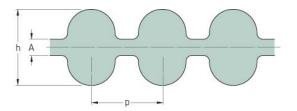

## PHG DA-1760-8M-85

| No. of teeth      | 220   |
|-------------------|-------|
| Pitch length (in) | 69.29 |
| Pitch length (mm) | 1760  |
| h = Height (mm)   | 8.2   |
| Width (mm)        | 85    |
| Sleeve (Y/N)      | N     |