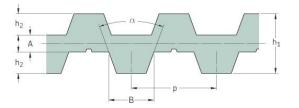

## PHG DA-T10-1400-10

| No. of teeth      | 280   |
|-------------------|-------|
| Pitch length (in) | 55.12 |
| Pitch length (mm) | 1400  |
| h1 = Height (mm)  | 7     |
| Width (mm)        | 10    |
| Sleeve (Y/N)      | N     |