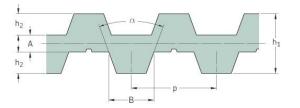

## PHG DA-T10-1260-10

| No. of teeth      | 252   |
|-------------------|-------|
| Pitch length (in) | 49.61 |
| Pitch length (mm) | 1260  |
| h1 = Height (mm)  | 7     |
| Width (mm)        | 10    |
| Sleeve (Y/N)      | N     |