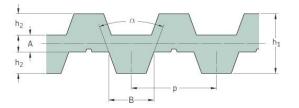

## PHG DA-T10-1250-10

| No. of teeth      | 250   |
|-------------------|-------|
| Pitch length (in) | 49.21 |
| Pitch length (mm) | 1250  |
| h1 = Height (mm)  | 7     |
| Width (mm)        | 10    |
| Sleeve (Y/N)      | N     |