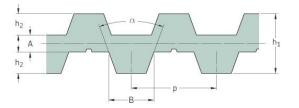

## PHG DA-T10-1000-10

| No. of teeth      | 200   |
|-------------------|-------|
| Pitch length (in) | 39.37 |
| Pitch length (mm) | 1000  |
| h1 = Height (mm)  | 7     |
| Width (mm)        | 10    |
| Sleeve (Y/N)      | N     |