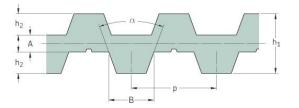

Belts Timing DA-T10

## PHG DA-T10-980-10



| No. of teeth      | 196   |
|-------------------|-------|
| Pitch length (in) | 38.58 |
| Pitch length (mm) | 980   |
| h1 = Height (mm)  | 7     |
| Width (mm)        | 10    |
| Sleeve (Y/N)      | N     |

 ® SKF is a registered trademark of the SKF Group
© SKF Group 2012
The contents of this publication are the copyright of the publisher and may not be reproduced (even extracts) unless prior written permission is granted. Every care has been taken to ensure the accuracy of the information contained in this publication but no liability can be accepted for any loss or damage whether direct, indirect or consequential arising out of the use of the information contained herein.