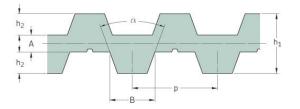

## PHG DA-T10-3000-50

| No. of teeth      | 600    |
|-------------------|--------|
| Pitch length (in) | 118.11 |
| Pitch length (mm) | 3000   |
| h1 = Height (mm)  | 7      |
| Width (mm)        | 50     |
| Sleeve (Y/N)      | N      |