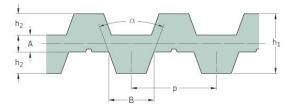

## PHG DB-T10-2880-32

| No. of teeth      | 288    |
|-------------------|--------|
| Pitch length (in) | 113.39 |
| Pitch length (mm) | 2880   |
| h1 = Height (mm)  | 7      |
| Width (mm)        | 32     |
| Sleeve (Y/N)      | N      |