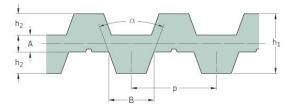

## PHG DB-T10-2800-25

| No. of teeth      | 280    |
|-------------------|--------|
| Pitch length (in) | 110.24 |
| Pitch length (mm) | 2800   |
| h1 = Height (mm)  | 3.4    |
| Width (mm)        | 25     |
| Sleeve (Y/N)      | N      |