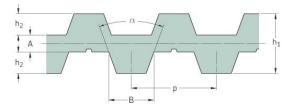

## PHG DB-T10-2800-12

| No. of teeth      | 280    |
|-------------------|--------|
| Pitch length (in) | 110.24 |
| Pitch length (mm) | 2800   |
| h1 = Height (mm)  | 7      |
| Width (mm)        | 12     |
| Sleeve (Y/N)      | N      |