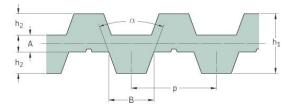

## PHG DA-T10-2800-50

| No. of teeth      | 560    |
|-------------------|--------|
| Pitch length (in) | 110.24 |
| Pitch length (mm) | 2800   |
| h1 = Height (mm)  | 7      |
| Width (mm)        | 50     |
| Sleeve (Y/N)      | N      |