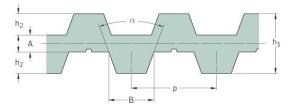

## PHG DB-T10-2650-12

| No. of teeth      | 265    |
|-------------------|--------|
| Pitch length (in) | 104.33 |
| Pitch length (mm) | 2650   |
| h1 = Height (mm)  | 7      |
| Width (mm)        | 12     |
| Sleeve (Y/N)      | N      |