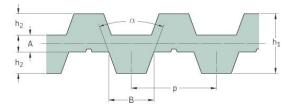

## PHG DA-T10-2610-16

| No. of teeth      | 522    |
|-------------------|--------|
| Pitch length (in) | 102.76 |
| Pitch length (mm) | 2610   |
| h1 = Height (mm)  | 7      |
| Width (mm)        | 16     |
| Sleeve (Y/N)      | N      |