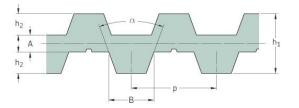

## PHG DA-T10-2610-12

| ,                 |        |
|-------------------|--------|
| No. of teeth      | 522    |
| Pitch length (in) | 102.76 |
| Pitch length (mm) | 2610   |
| h1 = Height (mm)  | 7      |
| Width (mm)        | 12     |
| Sleeve (Y/N)      | N      |