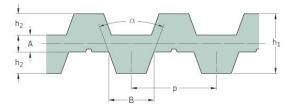

## PHG DB-T10-2590-10

| No. of teeth      | 259    |
|-------------------|--------|
| Pitch length (in) | 101.97 |
| Pitch length (mm) | 2590   |
| h1 = Height (mm)  | 7      |
| Width (mm)        | 10     |
| Sleeve (Y/N)      | N      |