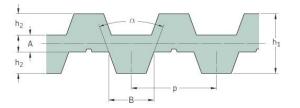

## PHG DA-T10-2540-16

| No. of teeth      | 508  |
|-------------------|------|
| Pitch length (in) | 100  |
| Pitch length (mm) | 2540 |
| h1 = Height (mm)  | 7    |
| Width (mm)        | 16   |
| Sleeve (Y/N)      | N    |