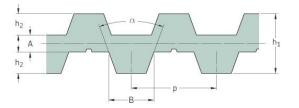

## PHG DA-T10-2500-12

| No. of teeth      | 500   |
|-------------------|-------|
| Pitch length (in) | 98.43 |
| Pitch length (mm) | 2500  |
| h1 = Height (mm)  | 7     |
| Width (mm)        | 12    |
| Sleeve (Y/N)      | N     |