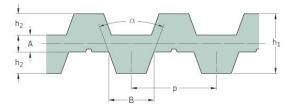

## PHG DB-T10-2340-S180

|  | No. of teeth      | 234   |
|--|-------------------|-------|
|  | Pitch length (in) | 92.13 |
|  | Pitch length (mm) | 2340  |
|  | h1 = Height (mm)  | 7     |
|  | Width (mm)        | 180   |
|  | Sleeve (Y/N)      | Y     |
|  |                   |       |