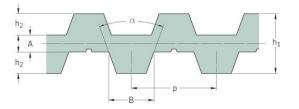

Belts Timing DB-T10

## PHG DB-T10-2340-12



| No. of teeth      | 234   |
|-------------------|-------|
| Pitch length (in) | 92.13 |
| Pitch length (mm) | 2340  |
| h1 = Height (mm)  | 7     |
| Width (mm)        | 12    |
| Sleeve (Y/N)      | N     |

 ® SKF is a registered trademark of the SKF Group
© SKF Group 2012
The contents of this publication are the copyright of the publisher and may not be reproduced (even extracts) unless prior written permission is granted. Every care has been taken to ensure the accuracy of the information contained in this publication but no liability can be accepted for any loss or damage whether direct, indirect or consequential arising out of the use of the information contained herein.