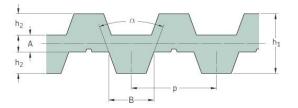

## PHG DA-T10-2340-S180

|  | No. of teeth      | 468   |
|--|-------------------|-------|
|  | Pitch length (in) | 92.13 |
|  | Pitch length (mm) | 2340  |
|  | h1 = Height (mm)  | 7     |
|  | Width (mm)        | 180   |
|  | Sleeve (Y/N)      | Y     |
|  |                   |       |