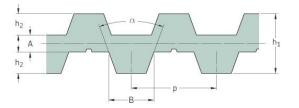

## PHG DA-T10-2340-12

| No. of teeth      | 468   |
|-------------------|-------|
| Pitch length (in) | 92.13 |
| Pitch length (mm) | 2340  |
| h1 = Height (mm)  | 7     |
| Width (mm)        | 12    |
| Sleeve (Y/N)      | N     |