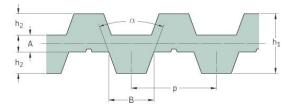

## PHG DB-T10-2300-16

| No. of teeth      | 230   |
|-------------------|-------|
| Pitch length (in) | 90.55 |
| Pitch length (mm) | 2300  |
| h1 = Height (mm)  | 7     |
| Width (mm)        | 16    |
| Sleeve (Y/N)      | N     |