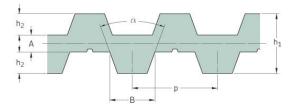

## PHG DB-T10-2250-32

| No. of teeth      | 225   |
|-------------------|-------|
| Pitch length (in) | 88.58 |
| Pitch length (mm) | 2250  |
| h1 = Height (mm)  | 7     |
| Width (mm)        | 32    |
| Sleeve (Y/N)      | N     |