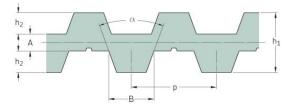

## PHG DB-T10-2250-12

| No. of teeth      | 225   |
|-------------------|-------|
| Pitch length (in) | 88.58 |
| Pitch length (mm) | 2250  |
| h1 = Height (mm)  | 7     |
| Width (mm)        | 12    |
| Sleeve (Y/N)      | N     |