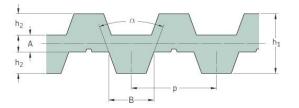

## PHG DA-T10-2200-50

| No. of teeth      | 440   |
|-------------------|-------|
| Pitch length (in) | 86.61 |
| Pitch length (mm) | 2200  |
| h1 = Height (mm)  | 7     |
| Width (mm)        | 50    |
| Sleeve (Y/N)      | Ν     |