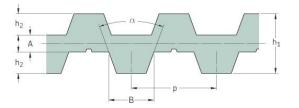

## PHG DA-T10-2100-16

| No. of teeth      | 420   |
|-------------------|-------|
| Pitch length (in) | 82.68 |
| Pitch length (mm) | 2100  |
| h1 = Height (mm)  | 7     |
| Width (mm)        | 16    |
| Sleeve (Y/N)      | N     |