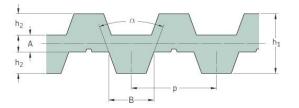

## PHG DA-T10-2100-12

| No. of teeth      | 420   |
|-------------------|-------|
| Pitch length (in) | 82.68 |
| Pitch length (mm) | 2100  |
| h1 = Height (mm)  | 7     |
| Width (mm)        | 12    |
| Sleeve (Y/N)      | N     |