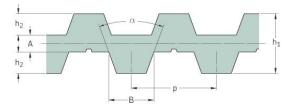

## PHG DB-T10-2090-50

| No. of teeth      | 209   |
|-------------------|-------|
| Pitch length (in) | 82.28 |
| Pitch length (mm) | 2090  |
| h1 = Height (mm)  | 7     |
| Width (mm)        | 50    |
| Sleeve (Y/N)      | N     |